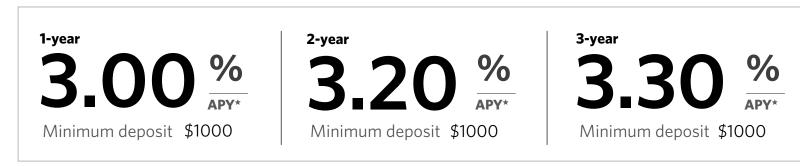

# **Compare our CD Rates**

Bank-issued, FDIC-insured

#### Call or visit your local financial advisor today.

**Christopher A Larson** Financial Advisor 6221 E Silver Maple Circle Suite 101 Sioux Falls, SD 57110 605-371-5436

\* Annual Percentage Yield (APY) effective 07/15/2022. CDs offered by Edward Jones are bank-issued and FDIC-insured up to \$250,000 (principal and interest accrued but not yet paid) per depositor, per insured depository institution, for each account ownership category. Please visit www.fdic.gov or contact your financial advisor for additional information. Subject to availability and price change. CD values are subject to interest rate risk such that when interest rates rise, the prices of CDs can decrease. If CDs are sold prior to maturity, the investor can lose principal value. FDIC insurance does not cover losses in market value. Early withdrawal may not be permitted. Yields quoted are net of all commissions. CDs require the distribution of interest and do not allow interest to compound. CDs offered through Edward Jones are issued by banks and thrifts nationwide. All CDs sold by Edward Jones are registered with the Depository Trust Corp. (DTC).